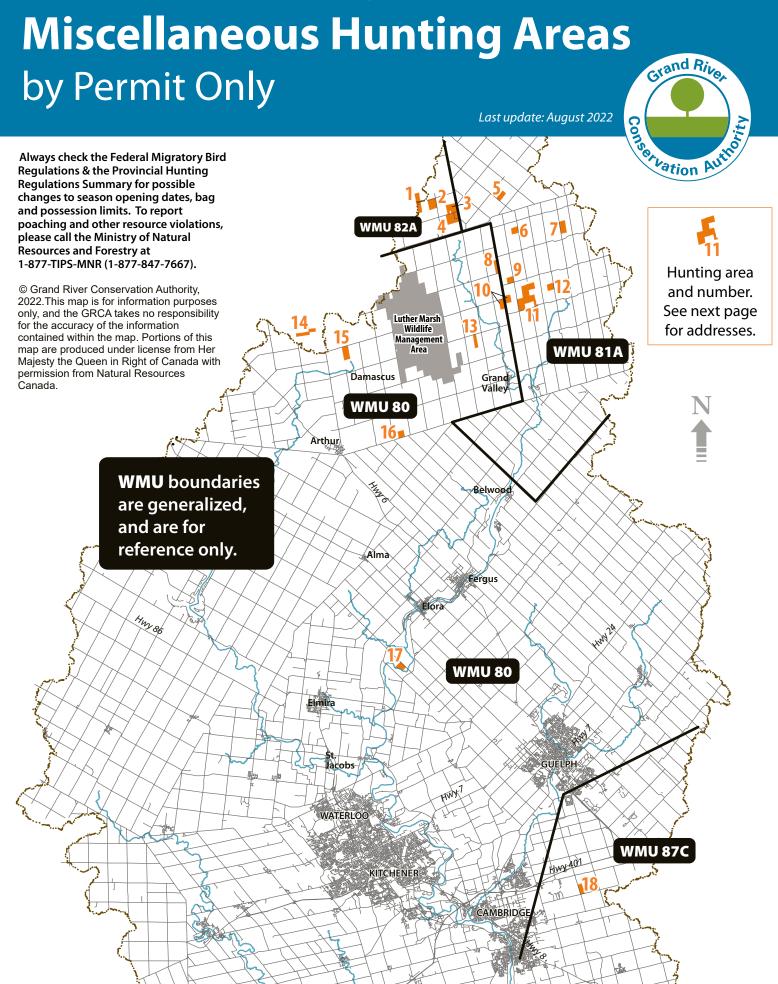

## Miscellaneous Hunting Areas - Locations

By permit only

| Area<br>Number | Area Name | Area<br>Size<br>(Hectare) | Wildlife<br>Management<br>Unit (WMU) | Location                                                                          | Directions                                                                                                                                                                  |
|----------------|-----------|---------------------------|--------------------------------------|-----------------------------------------------------------------------------------|-----------------------------------------------------------------------------------------------------------------------------------------------------------------------------|
| 1              | Stewart   | 40                        | 82A                                  | Southgate Road<br>8/Concession 4<br>road, Township of<br>Southgate                | From Arthur – take Wellington<br>Road 14 North, turn East on<br>Hwy 89, turn North on<br>Sideroad 11, turn East on<br>Concession 4/Southgate<br>Road 8                      |
| 2              | Robinson  | 40                        | 82A                                  | Southgate Road<br>8/Concession 4<br>Road, Township of<br>Southgate                | Same as Stewart Tract. Tract is on corner of Grey Road 8.                                                                                                                   |
| 3              | Cutting   | 80                        | 82A                                  | West side of Melancthon Proton Townline on Southgate Rd. 4, Township of Southgate | From Arthur – take Wellington<br>Road 14 North, turn East on<br>Hwy 89, turn North on Grey<br>County Road 8, turn East on<br>Southgate Road 4                               |
| 4              | Keldon    | 81                        | 82A                                  | Concession 2 Road,<br>Township of<br>Southgate                                    | From Arthur – take Wellington<br>Road 14 North, turn East on<br>Hwy 89, turn North on Grey<br>County Road 8, turn East on<br>Southgate Road 4                               |
| 5              | Lagerman  | 40                        | 81A                                  | #077099 7th Line<br>SW, Township of<br>Melanchton                                 | From Arthur – take Wellington<br>Road 109 East, turn North on<br>County Road 25, turn East on<br>Hwy 89, turn North-East on<br>County Road 17, turn North<br>on 7th Line SW |
| 6              | Young     | 40                        | 81A                                  | #255510 9th Line,<br>Township of<br>Amaranth                                      | From Arthur – take Wellington<br>Road 109 East, turn North on<br>County Road 25, turn West<br>on<br>Hwy 89, turn South on 9th<br>Line                                       |
| 7              | Lama      | 81                        | 81A                                  | #375399 6th Line,<br>Township of<br>Amaranth                                      | From Arthur – take Wellington<br>Road 109 East, turn North on<br>6th Line                                                                                                   |

| Area<br>Number | Area Name                  | Area<br>Size<br>(Hectare) | Wildlife<br>Management<br>Unit (WMU) | Location                                                                                                                                   | Directions                                                                                                                                                                                                                           |
|----------------|----------------------------|---------------------------|--------------------------------------|--------------------------------------------------------------------------------------------------------------------------------------------|--------------------------------------------------------------------------------------------------------------------------------------------------------------------------------------------------------------------------------------|
| 8              | Nunn                       | 47                        | 80                                   | Corner of<br>Amaranth/East<br>Luther Townline<br>Road and Conc.<br>Road 10/11                                                              | From Arthur – take Wellington<br>Road 109 East, turn North on<br>County Road 25, turn East on<br>County Road 15, turn North<br>on Amaranth/East Luther<br>Townline                                                                   |
| 9              | Smith                      | 40                        | 81A                                  | #383069 Sideroad<br>20, Township of<br>Amaranth                                                                                            | From Arthur – take Wellington<br>Road 109 East, turn North on<br>County Road 25, turn East on<br>Conc. Road<br>8-9, turn North on<br>Amaranth/East Luther<br>Townline Road, turn East on<br>Sideroad 20                              |
| 10             | Baxendale –<br>East & West | 92                        | 80 & 81A                             | #194510 Amaranth/East Luther Townline. East and West sides of Amaranth East Luther Townline, at Concession Rd. 8 & 9, Township of Amaranth | From Arthur – take Wellington<br>Road 109 East, turn North on<br>County Road 25, turn East on<br>Concession 6–7, turn North<br>on Amaranth/East Luther<br>Townline.                                                                  |
| 11             | Bruce-<br>Ritchie          | 107                       | 81A                                  | Sideroad 15,<br>Township of<br>Amaranth                                                                                                    | From Arthur – take Wellington<br>Road 109 East, turn North on<br>County Road 25, turn East on<br>Concession 6-7 Road, turn<br>North on Amaranth/East<br>Luther Townline Road, turn<br>East on Sideroad 15                            |
| 12             | Boys                       | 40                        | 81A                                  | #334430 7th Line,<br>Township of<br>Amaranth                                                                                               | From Arthur – take Wellington<br>Road 109 East, turn North on<br>County Road 25, turn East on<br>Concession 6–7 Road, turn<br>North on Amaranth/East<br>Luther Townline Road, turn<br>East on Sideroad 15, turn<br>North on 7th Line |
| 13             | Irving                     | 40                        | 80                                   | #322120<br>Concession Road 6–<br>7, Township of<br>Amaranth                                                                                | From Arthur – take Wellington<br>Road 109 East, turn North on<br>Sideroad 24–25, turn East on<br>Concession 6–7 Road                                                                                                                 |
| 14             | Gordon<br>Derrynane        | 60                        | 80                                   | Concession Road 2,<br>Township of<br>Wellington North                                                                                      | From Arthur – take Wellington<br>Road 14 North, turn West on<br>Sideroad 7 East, turn North<br>on Concession Road 2                                                                                                                  |

| Area<br>Number | Area Name    | Area<br>Size<br>(Hectare) | Wildlife<br>Management<br>Unit (WMU) | Location                                                                                                | Directions                                                                                                                                                                                |
|----------------|--------------|---------------------------|--------------------------------------|---------------------------------------------------------------------------------------------------------|-------------------------------------------------------------------------------------------------------------------------------------------------------------------------------------------|
| 15             | Boyd         | 81                        | 80                                   | Sideroad 3,<br>Township of<br>Wellington North                                                          | From Arthur – take Wellington<br>Road 14 North, turn East on<br>8th line, corner of Sideroad 3                                                                                            |
| 16             | Shaw         | 40                        | 80                                   | Wellington Road<br>109, Township of<br>Wellington North                                                 | From Arthur – take Wellington<br>Road 109 East                                                                                                                                            |
| 17             | Wilson Flats | 45                        | 80                                   | Eighth Line West,<br>Township of<br>Pilkington                                                          | From Ariss – take Line 86 West, turn right on 8th Line East, which becomes 8th Line West. Hunting permitted <b>ONLY</b> on portion of the property located to the south of 8th Line West. |
| 18             | Bond         | 40                        | 87C                                  | Concession 1,<br>Township of<br>Puslinch. Is on North<br>side, when driving<br>toward County Road<br>35 | Concession 1, Township of<br>Puslinch. Is on North side,<br>when driving toward County<br>Road 35                                                                                         |